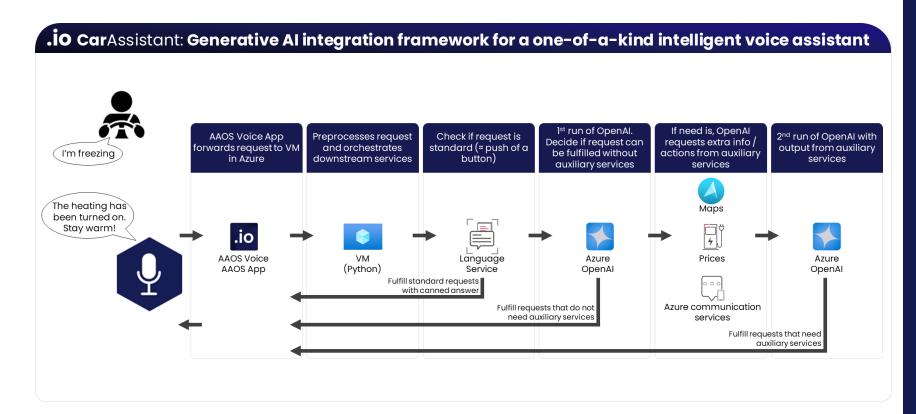

### FEV.io

- No more need to know the command keywords & no more limitations on what can be done by voice
- Enables natural conversation and recognizes driver's intentions, needs and wants