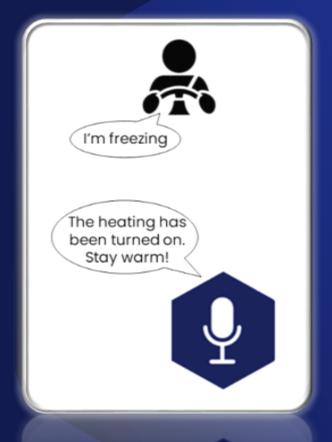

### FEV.io

- No more need to know the command keywords & no more limitations on what can be done by voice
- Enables natural conversation and recognizes driver's intentions, needs and wants