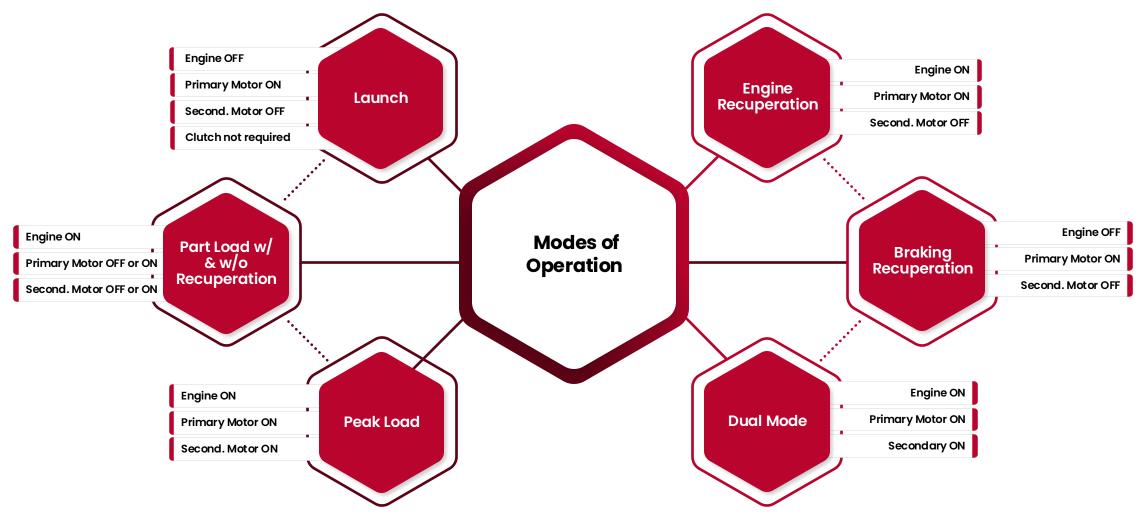

reet
DE 10 2024 111 551 A1
(pending)



Motor

Modular system; both single/multiple motor possible



**Transmission** 

Downsized system without main clutch/torque converter & speed section

Single Motor Hybrid

- Engine downsizing potential up to 40%
- Transmission downsizing possible; clutch not needed
- Limited recuperation possible

Dual Motor Hybrid

- Engine downsizing potential up to 60%
- Transmission downsizing possible; clutch not needed
- Simultaneous charging/discharging; recuperation possible with full potential

Single Motor BEV

- Transmission downsizing possible
- Recuperation possible

Dual Motor BEV

- Transmission downsizing possible
- Multimode recuperation possible (via specific implements)



# ePGS transmission for off-highway applications

#### MODES OF OPERATION



# Get in touch with us for further information



www.fev.com/en/ signature-solutions