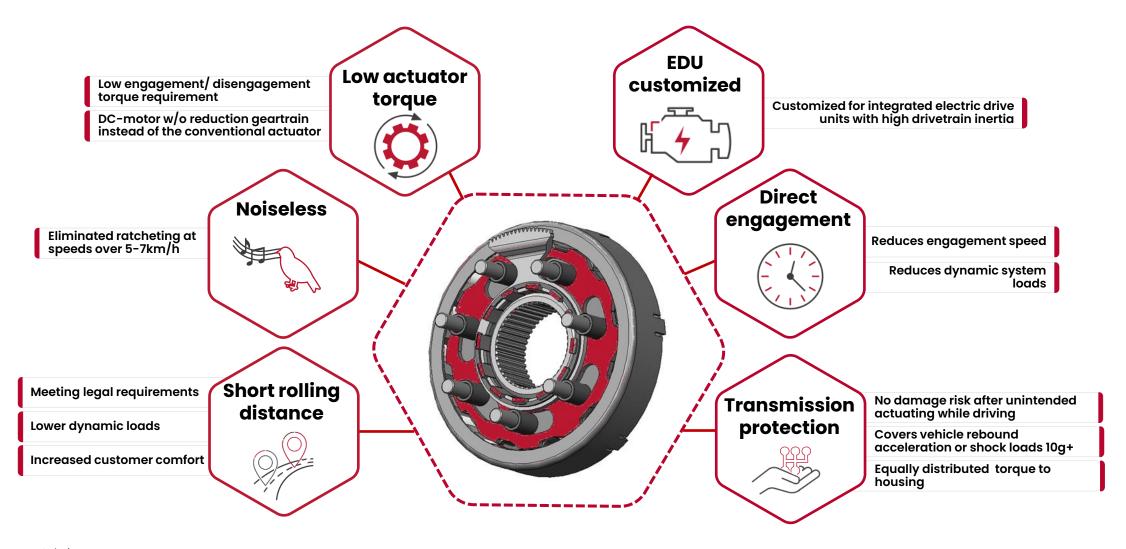

## FEV Signature Solutions Park lock for electric drive units

FeV

Our unique park lock solution provides you with radical improvements of today's conventional systems

#### **FEV offers**

Unique park lock concept with significant benefits

- no rollback
- no ratcheting
- low bearing loads
- small, low power actuator
- Ideally suited for EDUs with integrated electric motors

# FEV's park lock including many unique features especially beneficial for electric drive units

FEV Signature Solutions