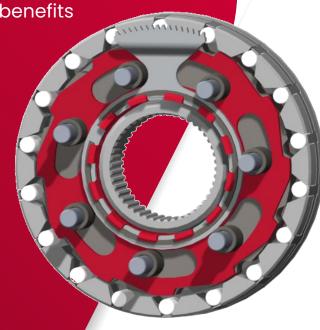

## FEV Signature Solutions Park lock for electric drive units

FeV

Our unique park lock solution provides you with radical improvements of today's conventional systems

#### **FEV offers**

Unique park lock concept with significant benefits

- no rollback
- no ratcheting
- low bearing loads
- small, low power actuator
- Ideally suited for EDUs with integrated electric motors